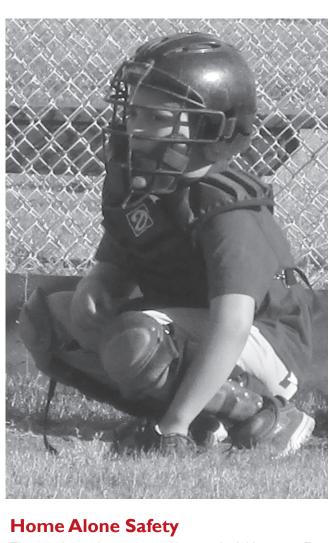

This two-hour class is designed to teach children ages 7-12, who are home alone, the importance of behaving responsibly. Topics include but are not limited to: basic first aid tips, what to do when a stranger comes to the door, answering the telephone, internet safety and how to react during a variety of emergencies such as power outages and fires. Location: SCCC conference room.