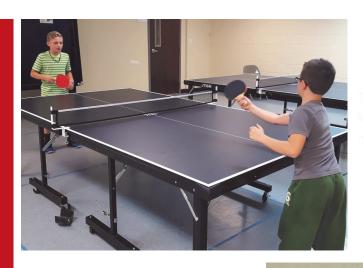

#### **NEW After School Table Tennis**

Are your kids looking for something to do after school? Kids can take the bus after school to the Community Center to play ping pong in a fun and safe environment. Register monthly no later than one week prior to start of month. Location: SCCC. Grades 6-12

| <u>Day</u> | Date     | Time      | Price   |
|------------|----------|-----------|---------|
| Program    | n #4026D |           |         |
| M & W      | 1/9-3/29 | 2:30-4 pm | \$4/day |